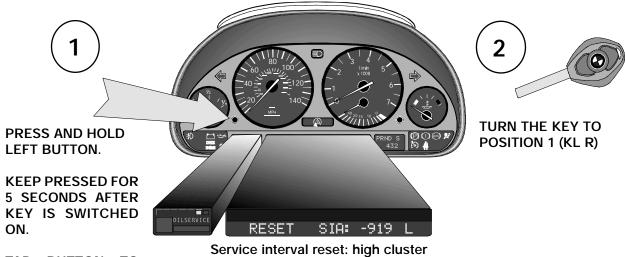

## Reset procedure for high and low clusters with SIA III using the Reset Mode:

- Ignition key must be "off"
- Press and hold the trip odometer reset button in the instrument cluster (left button), and turn the ignition key to the first position.
- Keep the button pressed for approximately 5 seconds until one of the following words appear in the display: "OIL SERVICE, or "INSPECTION", with "RESET".

The service due is shown with "reset" if the coded minimum consumption limit has been reached and resetting is possible. If "reset" is not shown, the minimum limit has not been reached and resetting is not possible.

Press and hold the reset button again until the word "RESET" begins to flash.

• While the display is flashing, press the left button briefly to reset the service interval. After the display has shown the new interval the following will appear: "END SIA"

The system can only be reset again after 10 liters (2.5gal) of fuel have been consumed.

TAP BUTTON TO RESET DISPLAY