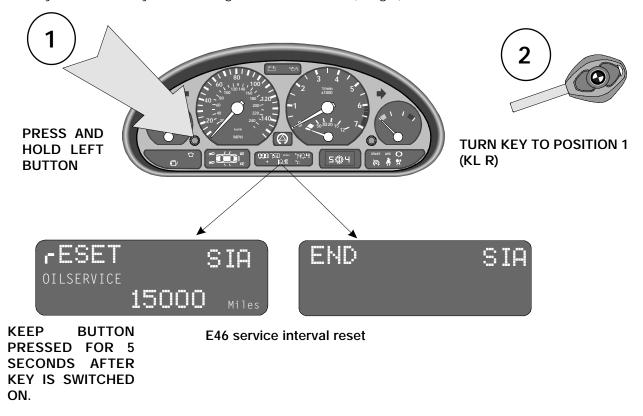

## Reset procedure for clusters with SIA IV using the Reset Mode. (possible from 9/99 for E46, MY2001 E52)

- Ignition key must be "off"
- Press and hold the trip odometer button in the instrument cluster (left button), and turn the ignition key to the first position.
- Keep the button pressed for approximately 5 seconds until one of the following words appear in the display: "OIL SERVICE, or "INSPECTION", with "rESET".
- Release the reset button and press and hold again until "rESET" begins to flash.
- While the display is flashing, press the left button briefly to reset the service interval. After the display has shown the new interval, the following will appear: "END SIA"

The system can only be reset again after 10 liters (2.5gal) of fuel have been consumed.